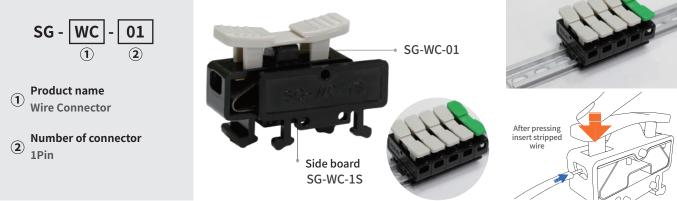

# Wire Connector

# Nomenclature

#### Description

Can be used after connecting by inserting stripped wire that meets the standard while pressing the push part. Used exclusively for DIN rail mounting, by inserting a name strip into the groove of the product push.