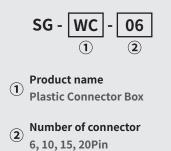

#### Feature

Rail type connector product that is fixed to the channel and used. The main body is made of PC and the PUSH part is made of ABS, giving it excellent heat resistance and strong impact resistance. Side plate can be ordered separately.

#### **Electrical Specifications**

Service wire size : 1.5m<sup>2</sup> (20 ~ 16AWG) Rated input voltage : 250Volts

## **Product Specifications**

Color: Ivory, Green - Push, Black - Main Body Operating temperature: -20 ~ 70°C Material: Main body [PC] / PUSH [ABS]



#### Description

Can be used after connecting by inserting stripped wire that meets the standard while pressing the push part. Used exclusively for DIN rail mounting, by inserting a name strip into the groove of the product push.

# **Plastic Connector Box**

## Nomenclature





#### Description

The plastic connector box can save time and cost by allowing you to use a wire connector instead of a terminal box.

| Model         | Size(mm)      | Weight(g) | Model         | Size(mm)       | Weight(g) |
|---------------|---------------|-----------|---------------|----------------|-----------|
| SG - WC - 6P  | 90 X 65 X 45  | 135       | SG - WC - 15P | 100 X 200 X 65 | 423       |
| SG - WC - 10P | 90 X 100 X 45 | 183       | SG - WC - 20P | 160 X 150 X 65 | 479       |