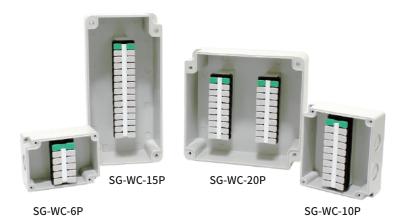

#### Description

The plastic connector box can save time and cost by allowing you to use a wire connector instead of a terminal box.

| Model         | Size(mm)      | Weight(g) | Model         | Size(mm)       | Weight(g) |
|---------------|---------------|-----------|---------------|----------------|-----------|
| SG - WC - 6P  | 90 X 65 X 45  | 135       | SG - WC - 15P | 100 X 200 X 65 | 423       |
| SG - WC - 10P | 90 X 100 X 45 | 183       | SG - WC - 20P | 160 X 150 X 65 | 479       |