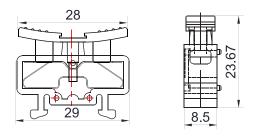

## **Product Specifications**

Color: Ivory, Green - Push, Black - Main Body Operating temperature: -20 ~ 70°C Material: Main body [PC] / PUSH [ABS]