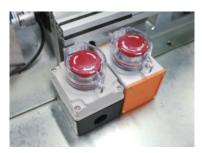

### **Product Specifications**

**Example of use** 

**RoHS** 

| Model   | Ø   | Size(mm)     | Weight(g) |
|---------|-----|--------------|-----------|
| SG-EC22 | Ø22 |              |           |
| SG-EC25 | Ø25 | 57 X 89 X 38 | 35g       |
| SG-EC30 | Ø30 |              |           |

### Description

Material: PC

The switch protection cover protects the switch from external shocks, dust, etc. and prevents possible mistakes. It can be applied to switches of various types and sizes, and it is easy to open and closebecause the cover is easy to attach and detach.