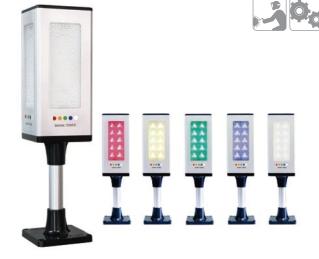

#### **Product Specifications**

Lens color: Transparent

LED color: Red, Yellow, Green, Blue, White Rated voltage: AC100~240V / DC24V

Power consumption: 16W

Operating temperature : -20°C ~ +70°C Indicating operation: Steady / Flashing

### **Description**

A signal tower is installed on a machine or at a work site to inform workers of the machine status or risks using colored lights and buzzers. Unlike existing tower lamps that send a signal with the lens color for the work environment, it enables users to recognize the signal intuitively and clearly using a system that can change the color of the LED itself.