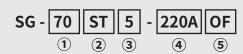

#### **Nomenclature**

- Product size(mm)
- 1 70 X 70mm
- **Product name** Signal Tower
- (4) Input voltage AC100~240V / DC24V
- LED lamp color
  5 Color ( R, Y, G, B, W ) 

  Signal Indicating operation
  ON: Steady / OF: Flashing