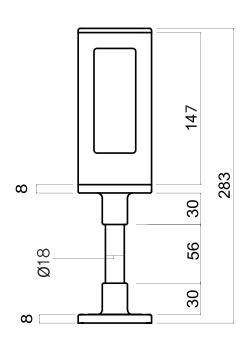

| Size(mm)           | W 70mm x L 70mm x H 283mm |
|--------------------|---------------------------|
| Mounting Size (mm) | 60.8mm X 60.8mm           |
| Mounting hole      | Ø4.5                      |